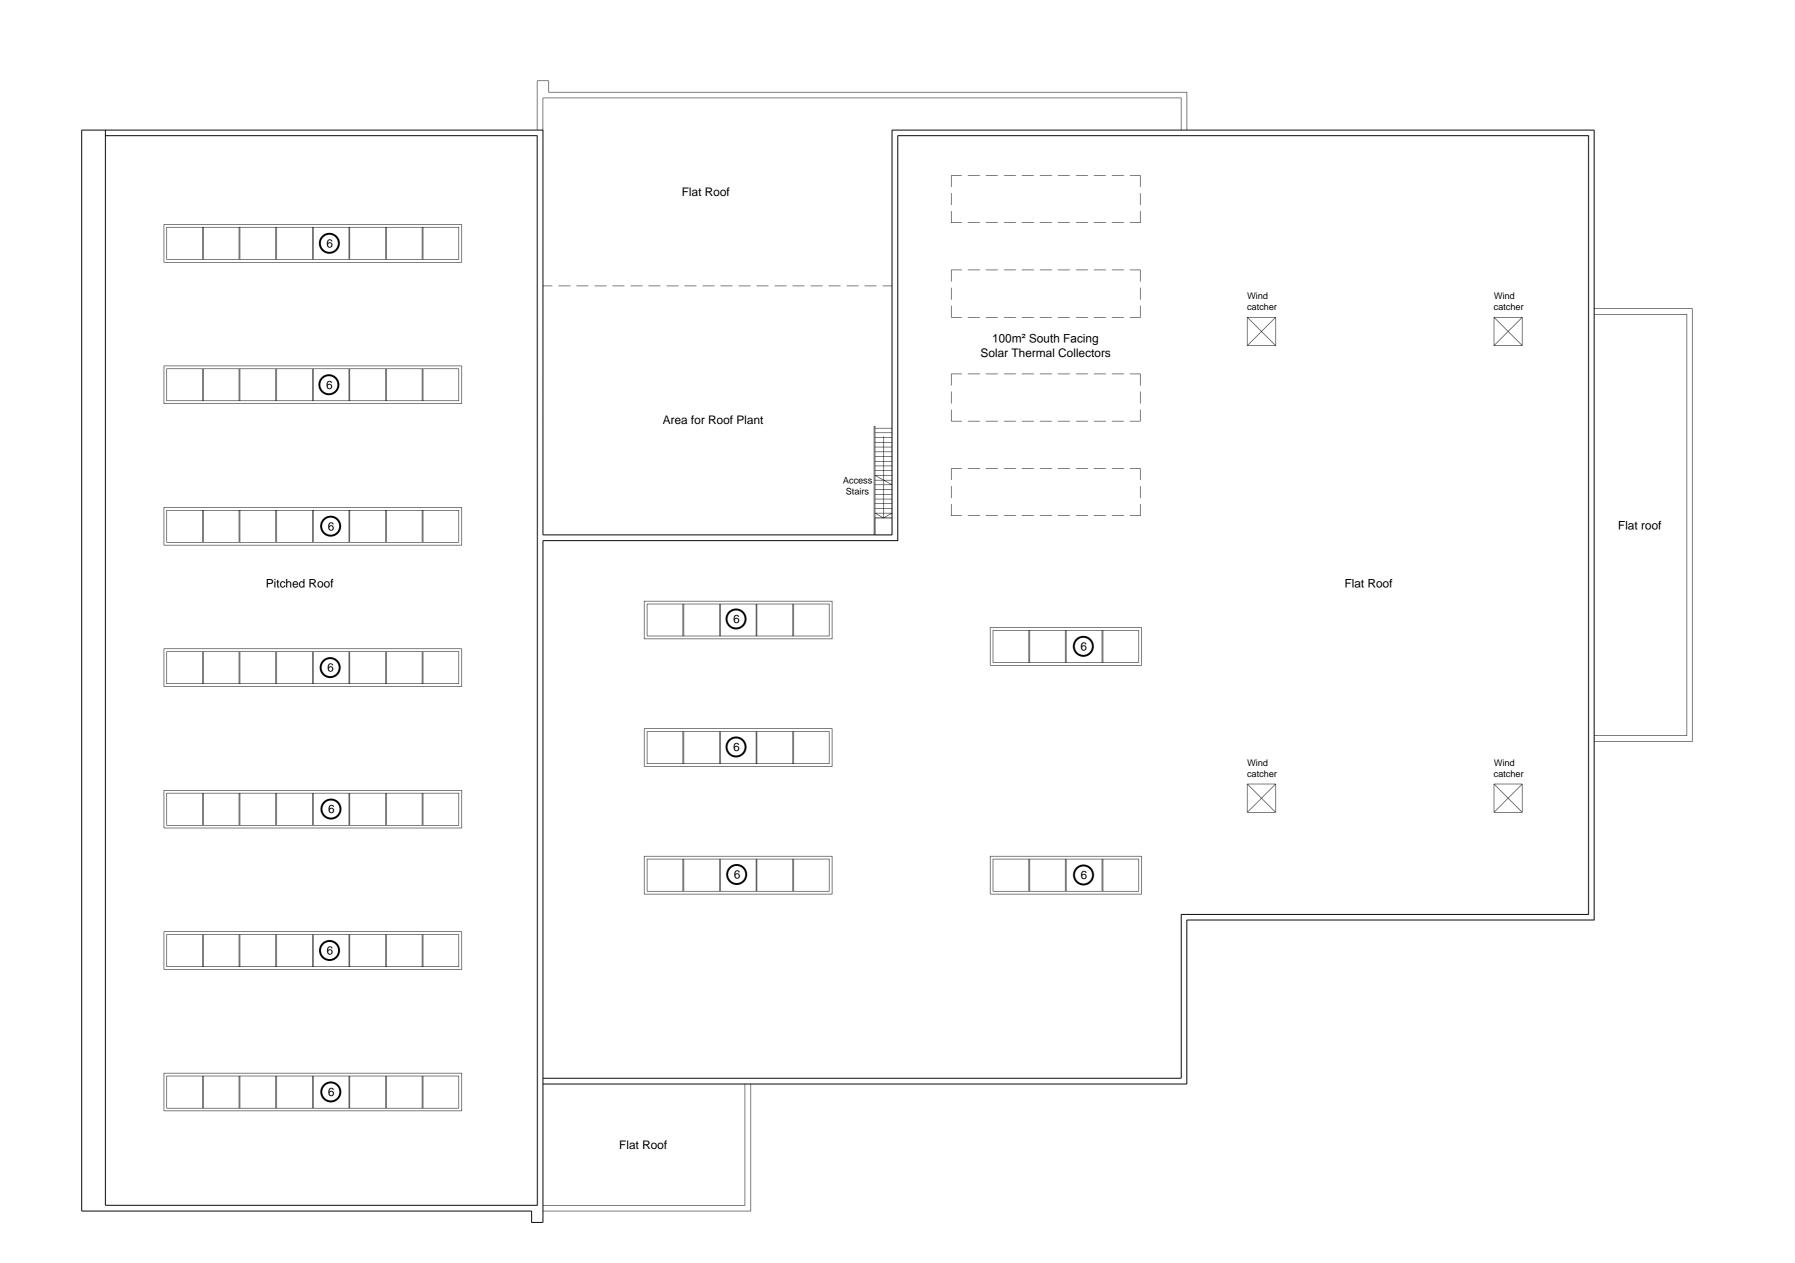

Affordable Sports Centres with Community 50m Pool Options

## Roof Level Plan - Option 1

## Scale: 1:200 @ A2

Notes:

This drawing is developed from Sport England's publication Affordable Sports Centres with Community 50m Pool Options and must be read in conjunction with the document.

DO NOT SCALE FROM THIS DRAWING

## KEY

1 Automatic doors

2 Vending machines

3 Area of low level counter

4 Buggy park

5 Staff only door

6 Roof lights

7 Wheel chair storage